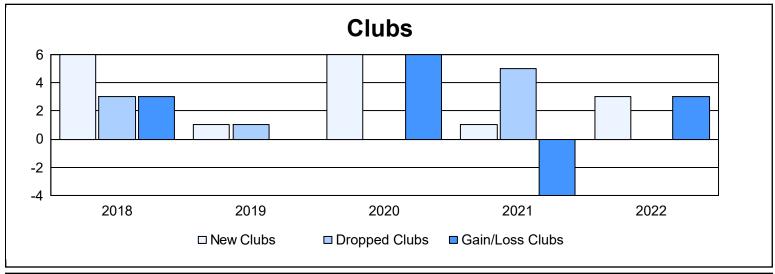

District 204 As of June 2022 Cumulative

| Year      | New<br>Clubs | Dropped<br>Clubs | Gain/<br>Loss<br>Clubs | New<br>Members | Charter<br>Members | Reinstate<br>Members | Transfer<br>Members | Total<br>Member<br>Added | Total<br>Members<br>Dropped | Gain/<br>Loss<br>Members |
|-----------|--------------|------------------|------------------------|----------------|--------------------|----------------------|---------------------|--------------------------|-----------------------------|--------------------------|
| 2017-2018 | 6            | 3                | 3                      | 175            | 163                | 8                    | 1                   | 347                      | 284                         | 63                       |
| 2018-2019 | 1            | 1                | 0                      | 104            | 70                 | 16                   | 5                   | 195                      | 260                         | -65                      |
| 2019-2020 | 6            | 0                | 6                      | 107            | 128                | 17                   | 1                   | 253                      | 147                         | 106                      |
| 2020-2021 | 1            | 5                | -4                     | 164            | 42                 | 5                    | 2                   | 213                      | 227                         | -14                      |
| 2021-2022 | 3            | 0                | 3                      | 174            | 70                 | 6                    | 3                   | 253                      | 169                         | 84                       |
| Average   | 3            | 2                | 2                      | 145            | 95                 | 10                   | 2                   | 252                      | 217                         | 35                       |